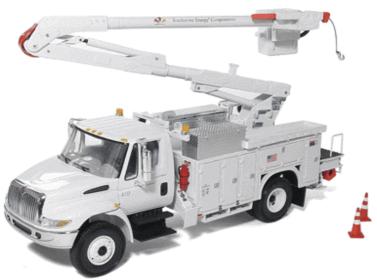

## **Bucket Truck OSHA & ANSI Dielectric Testing**

## **INSPECTION CONSISTS OF:**

- Highly trained personnel perform all dielectric testing
- Dielectric Tests up to 100 KV AC
- All equipment is carefully inspected for any damage or wear prior to testing.
- All test are performed in accordance with ASHA rulings and ANSI standards
- Customers are provided detailed test sheets (Pass or Fail)
- All passing items are certified and promptly returned to customer
- In the event additional work is needed to your unit. Telford Fifty-Five Enterprises will notify you immediately of the repairs needed and give you an estimate on a time and material basis. No repairs will be made until we have received a signed repair estimate from you the customer.
- Bring your equipment to our testing area and let us do the rest.